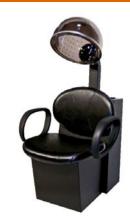

### Description:

Berra Dryer Chair w/ custom upholstery and durable urethane arms.

#### Features:

Includes Sol-Air Professional Dryer with ionic technology. Unless specified otherwise at the time or order, the cushions will be the color selected and the chassis will be black.

## Specifications:

- o Dimensions 26"W x 32"D with 21.5" between the arms.
- o Electrical 110V
- o Plumbing None
- o Warranty 1 Year